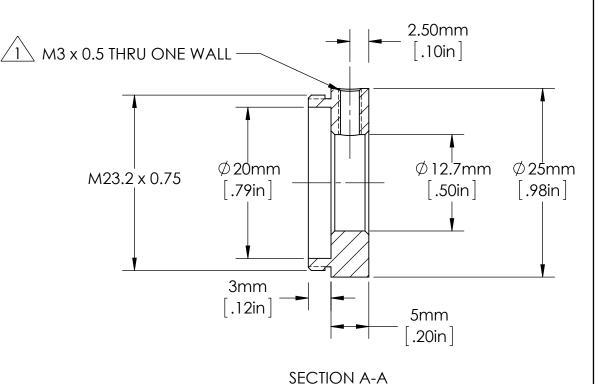

## FOR INFORMATION ONLY: DO NOT MANUFACTURE PARTS TO THIS DRAWING

SPECIFICATIONS SUBJECT TO CHANGE WITHOUT NOTICE DIMENSIONS ARE FOR REFERENCE ONLY DIMENSIONS ARE IN mm [INCHES]

## NOTES:

INCLUDES 1 M3 x 6mm LONG, FLAT POINT SET SCREW. ORDER ADDITIONAL PACKAGES OF 3 USING SN 86579.

| <b>Edmund Optics®</b> |                                                       |          |                            |                 |     |     |
|-----------------------|-------------------------------------------------------|----------|----------------------------|-----------------|-----|-----|
| TITLE                 | 25mm Cage Simple Optic Mount, 12.7mm Dia x 5mm Length |          |                            |                 |     |     |
| DWG NO                | 85530                                                 | MATERIAL | BLACK ANODIZED<br>ALUMINUM | SHEET<br>1 OF 1 | REV | 000 |