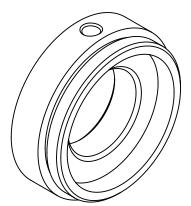

## NOTES:

INCLUDES 1 M3 x 6mm LONG, FLAT POINT SET SCREW. ORDER ADDITIONAL PACKAGES OF 3 USING SN 86579.

| <b>Edmund Optics®</b> |                                                       |          |                            |                 |     |     |
|-----------------------|-------------------------------------------------------|----------|----------------------------|-----------------|-----|-----|
| TITLE                 | 25mm Cage Simple Optic Mount, 12.7mm Dia x 5mm Length |          |                            |                 |     |     |
| DWG NO                | 85530                                                 | MATERIAL | BLACK ANODIZED<br>ALUMINUM | SHEET<br>1 OF 1 | REV | 000 |