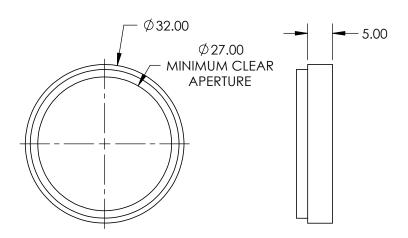

## FOR INFORMATION ONLY: DO NOT MANUFACTURE PARTS TO THIS DRAWING

SPECIFICATIONS SUBJECT TO CHANGE WITHOUT NOTICE DIMENSIONS ARE FOR REFERENCE ONLY

|     |     |  | Edmund Optics                       |
|-----|-----|--|-------------------------------------|
| \$1 | \$2 |  | M30.5 X 0.50 MOUNTED THREADED GREEN |

|                 | \$1                  | \$2                  |                        | TITLE | M30.5 X 0.50, MOUNTED THREADED, GREE |       |                 |
|-----------------|----------------------|----------------------|------------------------|-------|--------------------------------------|-------|-----------------|
| SHAPE           | PLANO                | PLANO                | THIRD ANGLE PROJECTION |       |                                      |       |                 |
| SURFACE QUALITY | 80-50                | 80-50                |                        |       |                                      |       | CHEET           |
| BEVEL           | PROTECTIVE AS NEEDED | PROTECTIVE AS NEEDED | ALL DIMS IN            | mm    | DWG NO                               | 46546 | SHEET<br>1 OF 1 |