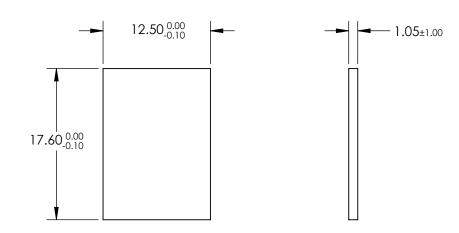

## FOR INFORMATION ONLY: DO NOT MANUFACTURE PARTS TO THIS DRAWING

SPECIFICATIONS SUBJECT TO CHANGE WITHOUT NOTICE DIMENSIONS ARE FOR REFERENCE ONLY

| REV. A            | S1                   | \$2                  |                        |        | Red Continue  Red Continue |
|-------------------|----------------------|----------------------|------------------------|--------|----------------------------------------------------------------------------------------------------------------------------------------------------------------------------------------------------------------------------------------------------------------------------------------------------------------------------------------------------------------------------------------------------------------------------------------------------------------------------------------------------------------------------------------------------------------------------------------------------------------------------------------------------------------------------------------------------------------------------------------------------------------------------------------------------------------------------------------------------------------------------------------------------------------------------------------------------------------------------------------------------------------------------------------------------------------------------------------------------------------------------------------------------------------------------------------------------------------------------------------------------------------------------------------------------------------------------------------------------------------------------------------------------------------------------------------------------------------------------------------------------------------------------------------------------------------------------------------------------------------------------------------------------------------------------------------------------------------------------------------------------------------------------------------------------------------------------------------------------------------------------------------------------------------------------------------------------------------------------------------------------------------------------------------------------------------------------------------------------------------------------|
| SHAPE             | PLANO                | PLANO                |                        |        | Edmund Optics®                                                                                                                                                                                                                                                                                                                                                                                                                                                                                                                                                                                                                                                                                                                                                                                                                                                                                                                                                                                                                                                                                                                                                                                                                                                                                                                                                                                                                                                                                                                                                                                                                                                                                                                                                                                                                                                                                                                                                                                                                                                                                                             |
| CUT-ON WAVELENGTH | 505 & 606 nm         | 505 & 606 nm         | 1                      |        | 10.5 17.4 505.0 (0.4 144471.50.05                                                                                                                                                                                                                                                                                                                                                                                                                                                                                                                                                                                                                                                                                                                                                                                                                                                                                                                                                                                                                                                                                                                                                                                                                                                                                                                                                                                                                                                                                                                                                                                                                                                                                                                                                                                                                                                                                                                                                                                                                                                                                          |
| SURFACE QUALITY   | 60-40                | 60-40                | THIRD ANGLE PROJECTION | TITLE  | 12.5 x 17.6mm, 505 & 606nm, MULTI-EDGE<br>DICHROIC FILTER                                                                                                                                                                                                                                                                                                                                                                                                                                                                                                                                                                                                                                                                                                                                                                                                                                                                                                                                                                                                                                                                                                                                                                                                                                                                                                                                                                                                                                                                                                                                                                                                                                                                                                                                                                                                                                                                                                                                                                                                                                                                  |
| COATING TYPE      | HARD COATED          | HARD COATED          |                        |        |                                                                                                                                                                                                                                                                                                                                                                                                                                                                                                                                                                                                                                                                                                                                                                                                                                                                                                                                                                                                                                                                                                                                                                                                                                                                                                                                                                                                                                                                                                                                                                                                                                                                                                                                                                                                                                                                                                                                                                                                                                                                                                                            |
| BEVEL             | PROTECTIVE AS NEEDED | PROTECTIVE AS NEEDED | ALL DIMS IN mm         | DWG NO | 87266 SHEET 1 OF 1                                                                                                                                                                                                                                                                                                                                                                                                                                                                                                                                                                                                                                                                                                                                                                                                                                                                                                                                                                                                                                                                                                                                                                                                                                                                                                                                                                                                                                                                                                                                                                                                                                                                                                                                                                                                                                                                                                                                                                                                                                                                                                         |