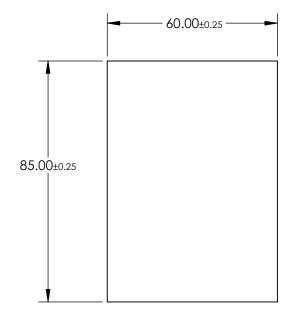

## FOR INFORMATION ONLY: DO NOT MANUFACTURE PARTS TO THIS DRAWING

SPECIFICATIONS SUBJECT TO CHANGE WITHOUT NOTICE DIMENSIONS ARE FOR REFERENCE ONLY

| SHAPE            | S1<br>PLANO         | S2<br>PLANO         |                        | e      | <b>Edmund Optics</b> ®                                                                                                                                                                                                                                                                                                                                                                                                                                                                                                                                                                                                                                                                                                                                                                                                                                                                                                                                                                                                                                                                                                                                                                                                                                                                                                                                                                                                                                                                                                                                                                                                                                                                                                                                                                                                                                                                                                                                                                                                                                                                                                         |
|------------------|---------------------|---------------------|------------------------|--------|--------------------------------------------------------------------------------------------------------------------------------------------------------------------------------------------------------------------------------------------------------------------------------------------------------------------------------------------------------------------------------------------------------------------------------------------------------------------------------------------------------------------------------------------------------------------------------------------------------------------------------------------------------------------------------------------------------------------------------------------------------------------------------------------------------------------------------------------------------------------------------------------------------------------------------------------------------------------------------------------------------------------------------------------------------------------------------------------------------------------------------------------------------------------------------------------------------------------------------------------------------------------------------------------------------------------------------------------------------------------------------------------------------------------------------------------------------------------------------------------------------------------------------------------------------------------------------------------------------------------------------------------------------------------------------------------------------------------------------------------------------------------------------------------------------------------------------------------------------------------------------------------------------------------------------------------------------------------------------------------------------------------------------------------------------------------------------------------------------------------------------|
| SURFACE QUALITY  | 60-40               | N/A                 |                        |        | 60 x 85mm Enhanced Aluminum, 4-6λ Mirror                                                                                                                                                                                                                                                                                                                                                                                                                                                                                                                                                                                                                                                                                                                                                                                                                                                                                                                                                                                                                                                                                                                                                                                                                                                                                                                                                                                                                                                                                                                                                                                                                                                                                                                                                                                                                                                                                                                                                                                                                                                                                       |
| SURFACE FLATNESS | 4 - 6λ              | N/A                 | THIRD ANGLE PROJECTION | TITLE  | SO X SOFTITT ETHICH A TROUBLE TO THE SOFTITION OF THE SOF |
| CLEAR APERTURE   | 57.00 x 80.75       | N/A                 |                        |        | CHEET                                                                                                                                                                                                                                                                                                                                                                                                                                                                                                                                                                                                                                                                                                                                                                                                                                                                                                                                                                                                                                                                                                                                                                                                                                                                                                                                                                                                                                                                                                                                                                                                                                                                                                                                                                                                                                                                                                                                                                                                                                                                                                                          |
| BEVEL            | PROTECTED AS NEEDED | PROTECTED AS NEEDED | ALL DIMS IN mm         | DWG NO | 64410 SHEET 1 OF 1                                                                                                                                                                                                                                                                                                                                                                                                                                                                                                                                                                                                                                                                                                                                                                                                                                                                                                                                                                                                                                                                                                                                                                                                                                                                                                                                                                                                                                                                                                                                                                                                                                                                                                                                                                                                                                                                                                                                                                                                                                                                                                             |