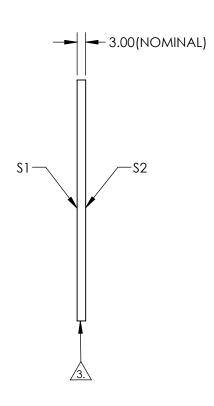

## NOTES:

- SUBSTRATE: Float Glass
- COATING (APPLY ACROSS CLEAR APERTURE)
   \$1: Enhanced Aluminum (450-650nm)
   R(AVG) ≥95% @ 450 650nm @ 45°

S2: NONE

**EDGES SEAMED** 

Rohs Compliant