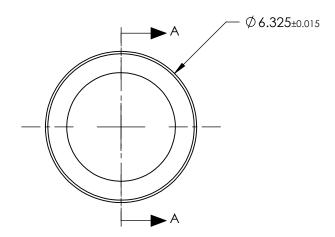

## NOTES:

- 1. SUBSTRATE: ECO 550
- 2. NUMERICAL APERTURE: 0.18
- 3. COATING

S1 & S2: R(AVG) ≤ 0.5% @ 350 - 700nm

- 4. FOCAL LENGTH TOLERANCE: ±1%
- 5. TRANSMITTED WAVEFRONT ERROR (λ, RMS): < 0.070

## FOR INFORMATION ONLY: DO NOT MANUFACTURE PARTS TO THIS DRAWING

| SPECIFICATIONS SUBJECT TO CHANGE WITHOUT NOTICE DIMENSIONS ARE FOR REFERENCE ONLY |                      |                      | EFL                    | 13.86 |        | Edmund Optic                                                    | CR              |
|-----------------------------------------------------------------------------------|----------------------|----------------------|------------------------|-------|--------|-----------------------------------------------------------------|-----------------|
|                                                                                   | \$1                  | \$2                  | BFL                    | 12.11 | U      |                                                                 | ,5°             |
| SHAPE                                                                             | CONVEX               | PLANO                | THIRD ANGLE PROJECTION |       | TITLE  | 0.18 NA 13.90mm FL 350-700nm AR COATED,<br>MOLDED ASPHERIC LENS |                 |
| SURFACE QUALITY                                                                   | 40-20                | 40-20                |                        |       |        |                                                                 |                 |
| CLEAR APERTURE                                                                    | Ø5.10                | Ø5.10                |                        |       |        |                                                                 |                 |
| BEVEL MAX                                                                         | PROTECTIVE AS NEEDED | PROTECTIVE AS NEEDED | ALL DIMS IN            | mm    | DWG NO | 83556                                                           | SHEET<br>1 OF 1 |