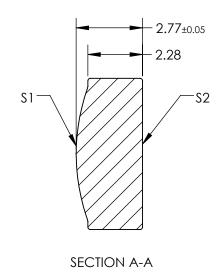

## NOTES:

- 1. SUBSTRATE: ECO 550
- 2. NUMERICAL APERTURE: 0.18
- 3. COATING

S1 & S2: R(AVG) ≤ 0.5% @ 350 - 700nm

- 4. FOCAL LENGTH TOLERANCE: ±1%
- 5. TRANSMITTED WAVEFRONT ERROR (λ, RMS): < 0.070

## FOR INFORMATION ONLY: DO NOT MANUFACTURE PARTS TO THIS DRAWING

| SPECIFICATIONS SUBJECT TO CHANGE WITHOUT NOTICE DIMENSIONS ARE FOR REFERENCE ONLY |                      |                      | EFL                    | 13.86 |        | Edmund Optic                                                    | CR              |
|-----------------------------------------------------------------------------------|----------------------|----------------------|------------------------|-------|--------|-----------------------------------------------------------------|-----------------|
|                                                                                   | \$1                  | \$2                  | BFL                    | 12.11 | U      |                                                                 | ,5°             |
| SHAPE                                                                             | CONVEX               | PLANO                | THIRD ANGLE PROJECTION |       | TITLE  | 0.18 NA 13.90mm FL 350-700nm AR COATED,<br>MOLDED ASPHERIC LENS |                 |
| SURFACE QUALITY                                                                   | 40-20                | 40-20                |                        |       |        |                                                                 |                 |
| CLEAR APERTURE                                                                    | Ø5.10                | Ø5.10                |                        |       |        |                                                                 |                 |
| BEVEL MAX                                                                         | PROTECTIVE AS NEEDED | PROTECTIVE AS NEEDED | ALL DIMS IN            | mm    | DWG NO | 83556                                                           | SHEET<br>1 OF 1 |