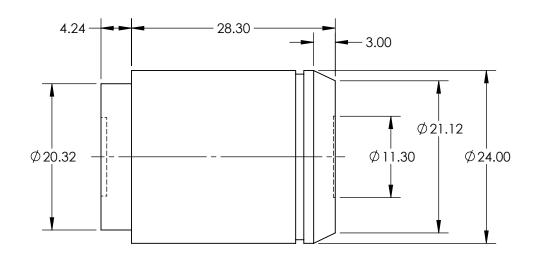

## FOR INFORMATION ONLY: DO NOT MANUFACTURE PARTS TO THIS DRAWING

SPECIFICATIONS SUBJECT TO CHANGE WITHOUT NOTICE DIMENSIONS ARE FOR REFERENCE ONLY

| NUMERICAL APERTURE NA | 0.13          |                        |    | PI     | <b>Edmund Optics</b>        | S®              |
|-----------------------|---------------|------------------------|----|--------|-----------------------------|-----------------|
| MAGNIFICATION         | 4X            |                        |    |        |                             | <u> </u>        |
| WORKING DISTANCE (mm) | 17            |                        | 1  |        |                             |                 |
| FIELD OF VIEW (mm)    | 6.62          | THIRD ANGLE PROJECTION |    | TITLE  | Olympus UPLFLN 4X Objective |                 |
| FIELD NUMBER          | 26.5          |                        |    |        |                             | 011555          |
| RoHS                  | NOT COMPLIANT | ALL DIMS IN            | mm | DWG NO | 86817                       | SHEET<br>1 OF 1 |