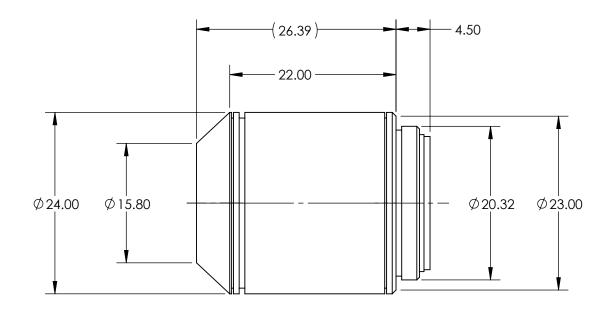

## FOR INFORMATION ONLY: DO NOT MANUFACTURE PARTS TO THIS DRAWING

SPECIFICATIONS SUBJECT TO CHANGE WITHOUT NOTICE DIMENSIONS ARE FOR REFERENCE ONLY

| 0.10<br>4X  |                        |                           |                                       | Edmund Optic                             | S <sup>®</sup>                                                         |
|-------------|------------------------|---------------------------|---------------------------------------|------------------------------------------|------------------------------------------------------------------------|
| 18.5<br>5.5 | THIRD ANGLE PROJECTION | $\phi \Leftrightarrow$    | TITLE                                 | Olympus PLN 4X Objective                 |                                                                        |
| 22          | ALL DIMS IN            | mm                        | DWG NO                                | 84812                                    | SHEET<br>1 OF 1                                                        |
|             | 4X<br>18.5<br>5.5      | 4X 18.5 5.5 projection 22 | 4X 18.5 5.5 THIRD ANGLE PROJECTION 22 | 4X 18.5 5.5 THIRD ANGLE PROJECTION TITLE | 18.5 5.5 22  ALL DIAGON. TITLE  Edmund Optic  Olympus PLN 4X Objective |