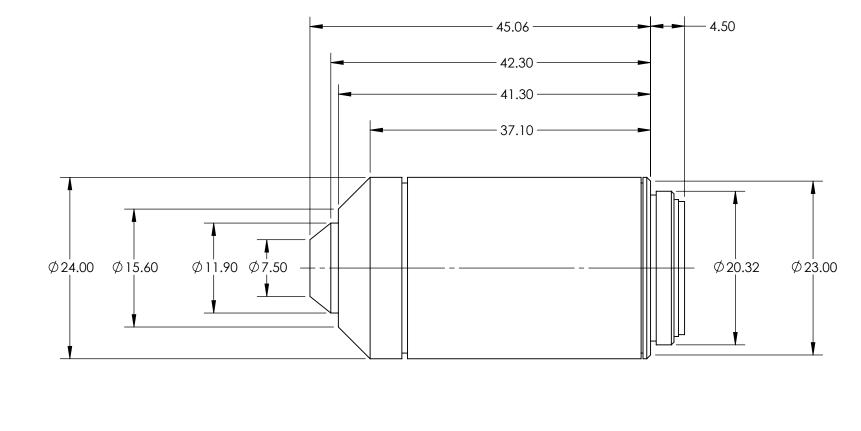

## SPECIFICATIONS SUBJECT TO CHANGE WITHOUT NOTICE DIMENSIONS ARE FOR REFERENCE ONLY

| NUMERICAL APERTURE NA<br>MAGNIFICATION | 0.65<br>40X   |             |    |        | Edmund Optic              | CS®             |
|----------------------------------------|---------------|-------------|----|--------|---------------------------|-----------------|
| WORKING DISTANCE (mm)                  | 0.6           | THIRD ANGLE |    | TITLE  | Olympus PLN 40X Objective |                 |
| FIELD OF VIEW (mm)                     | 0.55          |             |    |        |                           |                 |
| FIELD NUMBER                           | 22.00         |             | 1  |        |                           |                 |
| ROHS                                   | NOT COMPLIANT | ALL DIMS IN | mm | DWG NO | 86815                     | SHEET<br>1 OF 1 |