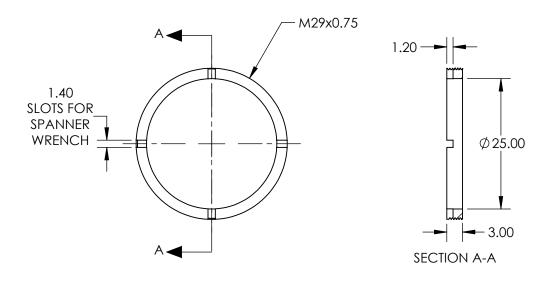

## NOTES:

- 1. MATERIAL: MATTE BLACK ANODIZED ALUMINUM
- 2. QUANTITY OF 2 RETAINER RINGS INCLUDED IN SET
- 3. ROHS: COMPLIANT

|  | Edmund | Optics® |
|--|--------|---------|
|  |        |         |

| <u>FOR INFORMATION ONLY:</u> |  |  |  |  |  |
|------------------------------|--|--|--|--|--|
| DO NOT MANUFACTURE           |  |  |  |  |  |
| PARTS TO THIS DRAWING        |  |  |  |  |  |

SPECIFICATIONS SUBJECT TO CHANGE WITHOUT NOTICE DIMENSIONS ARE FOR REFERENCE ONLY

| THIRD ANGLE PROJECTION |    | TITLE  | M29 Retaining Ring Set |                 |
|------------------------|----|--------|------------------------|-----------------|
| ALL DIMS IN            | mm | DWG NO | 37774                  | SHEET<br>1 OF 1 |