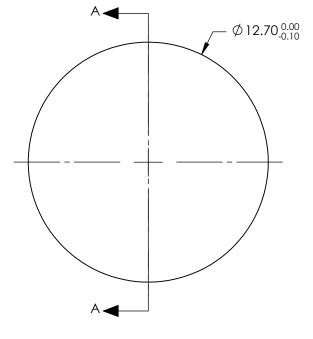

## *FOR INFORMATION ONLY:* DO NOT MANUFACTURE PARTS TO THIS DRAWING

SECTION A-A

| SPECIFICATIONS SUBJECT TO CHANGE WITHOUT NOTICE<br>DIMENSIONS ARE FOR REFERENCE ONLY |                      |                      | EFL: 75.09r  | nm |        | Edmund Optics <sup>®</sup>                                                   |                 |
|--------------------------------------------------------------------------------------|----------------------|----------------------|--------------|----|--------|------------------------------------------------------------------------------|-----------------|
|                                                                                      | S1                   | \$2                  | BFL: 74.06mm |    |        |                                                                              |                 |
| SHAPE                                                                                | CONVEX               | PLANO                |              |    | TITLE  | 12.7mm Diameter x 75mm FL, 1900-2200nm<br>Coated, IR Ultrafast Thin PCX Lens |                 |
| SURFACE QUALITY                                                                      | 20-10                | 20-10                |              |    |        |                                                                              |                 |
| CLEAR APERTURE                                                                       | Ø11.43               | Ø11.43               |              |    |        |                                                                              |                 |
| BEVEL                                                                                | PROTECTIVE AS NEEDED | PROTECTIVE AS NEEDED | ALL DIMS IN  | mm | DWG NO | 11615                                                                        | SHEET<br>1 OF 1 |