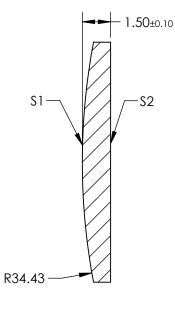

## NOTES:

- 1. SUBSTRATE: IR GRADE FUSED SILICA
- 2. COATING:

S1 & S2: R(ABS) <0.1% @ 1900 - 2200nm

- 3. CENTERING: < 3 ARCMIN
- 4. RoHS: COMPLIANT

## *FOR INFORMATION ONLY:* DO NOT MANUFACTURE PARTS TO THIS DRAWING

SECTION A-A

| SPECIFICATIONS SUBJECT TO CHANGE WITHOUT NOTICE<br>DIMENSIONS ARE FOR REFERENCE ONLY |                      |                      | EFL: 75.09r  | nm |        | Edmund Optics <sup>®</sup>                                                   |                 |
|--------------------------------------------------------------------------------------|----------------------|----------------------|--------------|----|--------|------------------------------------------------------------------------------|-----------------|
|                                                                                      | S1                   | \$2                  | BFL: 74.06mm |    |        |                                                                              |                 |
| SHAPE                                                                                | CONVEX               | PLANO                |              |    | TITLE  | 12.7mm Diameter x 75mm FL, 1900-2200nm<br>Coated, IR Ultrafast Thin PCX Lens |                 |
| SURFACE QUALITY                                                                      | 20-10                | 20-10                |              |    |        |                                                                              |                 |
| CLEAR APERTURE                                                                       | Ø11.43               | Ø11.43               |              |    |        |                                                                              |                 |
| BEVEL                                                                                | PROTECTIVE AS NEEDED | PROTECTIVE AS NEEDED | ALL DIMS IN  | mm | DWG NO | 11615                                                                        | SHEET<br>1 OF 1 |