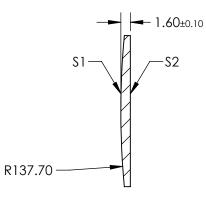

## NOTES:

- 1. SUBSTRATE: FUSED SILICA
- 2. COATING:

S1 & S2: R(ABS) <0.5% @ 370 - 550nm

- 3. CENTERING: < 3 ARCMIN
- 4. RoHS: COMPLIANT

## FOR INFORMATION ONLY: DO NOT MANUFACTURE PARTS TO THIS DRAWING

SECTION A-A

| SPECIFICATIONS SUBJECT TO CHANGE WITHOUT NOTICE<br>DIMENSIONS ARE FOR REFERENCE ONLY |                      |                      | EFL: 300.35   | mm | <b>Edmund Optics</b> <sup>®</sup> |                                                                          |                 |
|--------------------------------------------------------------------------------------|----------------------|----------------------|---------------|----|-----------------------------------|--------------------------------------------------------------------------|-----------------|
|                                                                                      | S1                   | \$2                  | BFL: 299.25mm |    |                                   |                                                                          |                 |
| SHAPE                                                                                | CONVEX               | PLANO                |               |    | TITLE                             | 25.4mm Diameter x 300mm FL, 370-550nm<br>Coated, Ultrafast Thin PCX Lens |                 |
| SURFACE QUALITY                                                                      | 20-10                | 20-10                |               |    |                                   |                                                                          |                 |
| CLEAR APERTURE                                                                       | Ø22.86               | Ø22.86               | ALL DIMS IN   | mm | DWG NO                            |                                                                          |                 |
| BEVEL                                                                                | PROTECTIVE AS NEEDED | PROTECTIVE AS NEEDED |               |    |                                   | 11681                                                                    | SHEET<br>1 OF 1 |