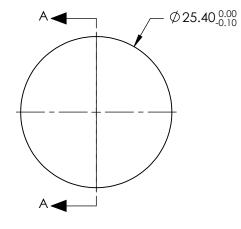

## FOR INFORMATION ONLY: DO NOT MANUFACTURE PARTS TO THIS DRAWING

SECTION A-A

| SPECIFICATIONS SUBJECT TO CHANGE WITHOUT NOTICE<br>DIMENSIONS ARE FOR REFERENCE ONLY |                      |                      | EFL: 300.35   | mm | <b>Edmund Optics</b> <sup>®</sup> |                                                                          |                 |
|--------------------------------------------------------------------------------------|----------------------|----------------------|---------------|----|-----------------------------------|--------------------------------------------------------------------------|-----------------|
|                                                                                      | S1                   | \$2                  | BFL: 299.25mm |    |                                   |                                                                          |                 |
| SHAPE                                                                                | CONVEX               | PLANO                |               |    | TITLE                             | 25.4mm Diameter x 300mm FL, 370-550nm<br>Coated, Ultrafast Thin PCX Lens |                 |
| SURFACE QUALITY                                                                      | 20-10                | 20-10                |               |    |                                   |                                                                          |                 |
| CLEAR APERTURE                                                                       | Ø22.86               | Ø22.86               | ALL DIMS IN   | mm | DWG NO                            |                                                                          |                 |
| BEVEL                                                                                | PROTECTIVE AS NEEDED | PROTECTIVE AS NEEDED |               |    |                                   | 11681                                                                    | SHEET<br>1 OF 1 |