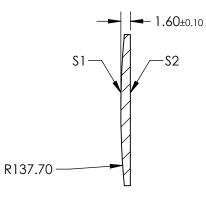

## NOTES:

- 1. SUBSTRATE: FUSED SILICA
- 2. COATING:

\$1 & \$2: NONE

- 3. CENTERING: < 3 ARCMIN
- 4. RoHS: COMPLIANT

## *FOR INFORMATION ONLY:* DO NOT MANUFACTURE PARTS TO THIS DRAWING

SECTION A-A

| SPECIFICATIONS SUBJECT TO CHANGE WITHOUT NOTICE<br>DIMENSIONS ARE FOR REFERENCE ONLY |                      |                      | EFL: 300.35    | mm |                            | <b>P</b> <sup>®</sup> Edmund Ontion                              |  |        |
|--------------------------------------------------------------------------------------|----------------------|----------------------|----------------|----|----------------------------|------------------------------------------------------------------|--|--------|
|                                                                                      | S1                   | \$2                  | BFL: 299.25 mm |    | Edmund Optics <sup>®</sup> |                                                                  |  |        |
| SHAPE                                                                                | CONVEX               | PLANO                |                |    | TITLE                      | 25.4mm Diameter x 300mm FL, Uncoated,<br>Ultrafast Thin PCX Lens |  |        |
| SURFACE QUALITY                                                                      | 20-10                | 20-10                |                |    |                            |                                                                  |  | iicu,  |
| CLEAR APERTURE                                                                       | Ø22.86               | Ø22.86               |                |    |                            |                                                                  |  | SHEET  |
| BEVEL                                                                                | PROTECTIVE AS NEEDED | PROTECTIVE AS NEEDED | ALL DIMS IN    | mm | DWG NO                     | 11721                                                            |  | 1 OF 1 |