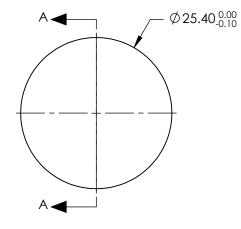

## NOTES:

- 1. SUBSTRATE: FUSED SILICA
- 2. COATING:

\$1 & \$2: NONE

- 3. CENTERING: < 3 ARCMIN
- 4. RoHS: COMPLIANT

## *FOR INFORMATION ONLY:* DO NOT MANUFACTURE PARTS TO THIS DRAWING

SECTION A-A

| SPECIFICATIONS SUBJECT TO CHANGE WITHOUT NOTICE<br>DIMENSIONS ARE FOR REFERENCE ONLY |                      |                      | EFL: 300.35    | mm |                            | <b>P</b> <sup>®</sup> Edmund Ontion                              |  |        |
|--------------------------------------------------------------------------------------|----------------------|----------------------|----------------|----|----------------------------|------------------------------------------------------------------|--|--------|
|                                                                                      | S1                   | \$2                  | BFL: 299.25 mm |    | Edmund Optics <sup>®</sup> |                                                                  |  |        |
| SHAPE                                                                                | CONVEX               | PLANO                |                |    | TITLE                      | 25.4mm Diameter x 300mm FL, Uncoated,<br>Ultrafast Thin PCX Lens |  |        |
| SURFACE QUALITY                                                                      | 20-10                | 20-10                |                |    |                            |                                                                  |  | iicu,  |
| CLEAR APERTURE                                                                       | Ø22.86               | Ø22.86               |                |    |                            |                                                                  |  | SHEET  |
| BEVEL                                                                                | PROTECTIVE AS NEEDED | PROTECTIVE AS NEEDED | ALL DIMS IN    | mm | DWG NO                     | 11721                                                            |  | 1 OF 1 |