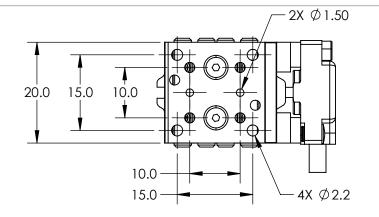

FOR INFORMATION ONLY:
DO NOT MANUFACTURE
PARTS TO THIS DRAWING

SPECIFICATIONS SUBJECT TO CHANGE WITHOUT NOTICE DIMENSIONS ARE FOR REFERENCE ONLY

| THIRD ANGLE PROJECTION |    | TITLE  | 12mm Travel Piezo Positioning Stage |                 |
|------------------------|----|--------|-------------------------------------|-----------------|
| ALL DIMS IN            | mm | DWG NO | 88548                               | SHEET<br>1 OF 1 |