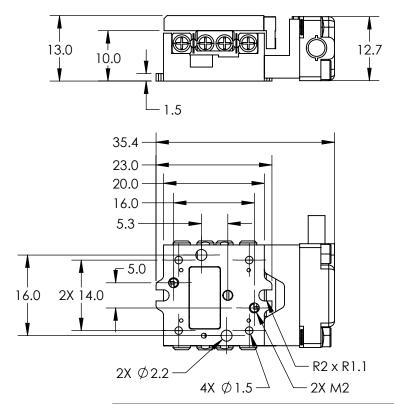

FOR INFORMATION ONLY:
DO NOT MANUFACTURE
PARTS TO THIS DRAWING

SPECIFICATIONS SUBJECT TO CHANGE WITHOUT NOTICE DIMENSIONS ARE FOR REFERENCE ONLY

| THIRD ANGLE PROJECTION |    | TITLE  | 12mm Travel Piezo Positioning Stage |                 |
|------------------------|----|--------|-------------------------------------|-----------------|
| ALL DIMS IN            | mm | DWG NO | 88548                               | SHEET<br>1 OF 1 |