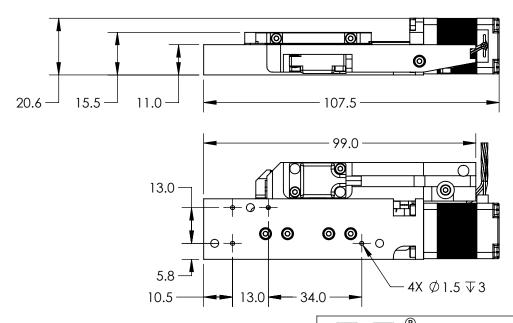

## NOTES:

- 1. TYPE OF MOVEMENT: Linear (X) TRAVEL (mm): 26
- 2. TYPE OF DRIVE: Stepping Motor TYPE OF MOTOR: 2-Phase Stepper
- 3. LOAD CAPACITY (kg): 1
- 4. RESOLUTION (um): 0.5
- 5. PITCH (urad): ±180 YAW (urad): ±150 ACCURACY (um): 3 FLATNESS (um): ±3
- 6. SPEED (mm/s): Maximum: 5
- 7. REPEATABILITY (um): Bi-directional: ±1 Uni-directional: 1

FOR INFORMATION ONLY:
DO NOT MANUFACTURE
PARTS TO THIS DRAWING

SPECIFICATIONS SUBJECT TO CHANGE WITHOUT NOTICE DIMENSIONS ARE FOR REFERENCE ONLY

|  | Edmund | Optics® |
|--|--------|---------|
|  |        |         |

| THIRD ANGLE PROJECTION |    | TITLE  | 26mm Travel Precision Compact Motorized<br>Stage |                 |
|------------------------|----|--------|--------------------------------------------------|-----------------|
| ALL DIMS IN            | mm | DWG NO | 88554                                            | SHEET<br>1 OF 1 |