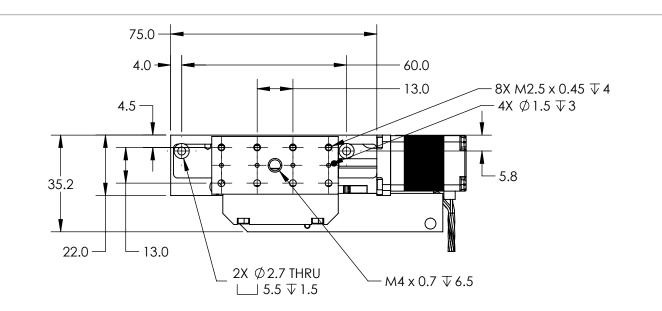

## NOTES:

- 1. TYPE OF MOVEMENT: Linear (X) TRAVEL (mm): 26
- 2. TYPE OF DRIVE: Stepping Motor TYPE OF MOTOR: 2-Phase Stepper
- 3. LOAD CAPACITY (kg): 1
- 4. RESOLUTION (um): 0.5
- 5. PITCH (urad): ±180 YAW (urad): ±150 ACCURACY (um): 3 FLATNESS (um): ±3
- 6. SPEED (mm/s): Maximum: 5
- 7. REPEATABILITY (um): Bi-directional: ±1 Uni-directional: 1

FOR INFORMATION ONLY:
DO NOT MANUFACTURE
PARTS TO THIS DRAWING

SPECIFICATIONS SUBJECT TO CHANGE WITHOUT NOTICE DIMENSIONS ARE FOR REFERENCE ONLY

|  | Edmund | Optics® |
|--|--------|---------|
|  |        |         |

| THIRD ANGLE PROJECTION |    | TITLE  | 26mm Travel Precision Compact Motorized<br>Stage |                 |
|------------------------|----|--------|--------------------------------------------------|-----------------|
| ALL DIMS IN            | mm | DWG NO | 88554                                            | SHEET<br>1 OF 1 |